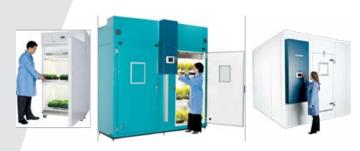

## **Specialized Cultivation Chambers & Hybrid Greenhouses**

Propagation, Cloning, Veg, Drying, Stages with A.I.Monotoring & Controlling Systems

Hybrid Greenhouses- up to 96% light transmittance with ETFE Glazing

#### 1. Cultivation & Maximum Production of the Plants

• Chambers-Rooms for cultivation and drying. Fully adjustable conditions for temperature, humidity, CO2, lighting, etc., achieving up to 5-7 crops per year.

• Program, Monitor & Control Systems for all cultivation parameters.

• Special Hybrid Greenhouses fully controlled and with Efficient Energy utilization (Geothermal, Solar, Wind, etc.)