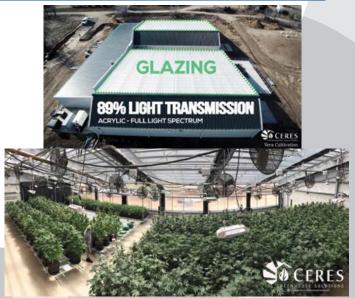

## **Specialized Cultivation Chambers & Hybrid Greenhouses**

Propagation, Cloning, Veg, Drying, Stages with A.I.Monotoring & Controlling Systems

Hybrid Greenhouses- up to 96% light transmittance with ETFE Glazing

• Program, Monitor & Control Systems for all cultivation parameters.

• Special Hybrid Greenhouses fully controlled and with Efficient Energy utilization (Geothermal, Solar, Wind, etc.)